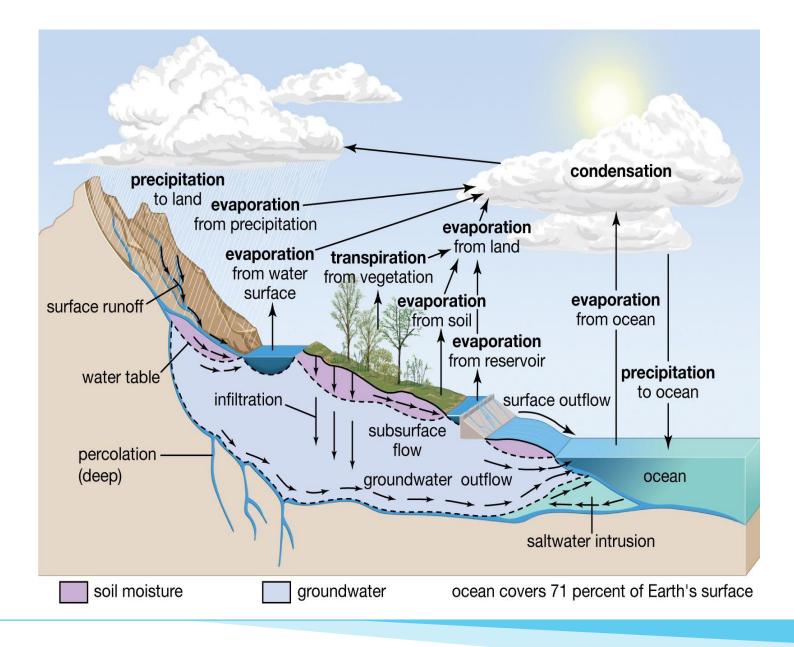

# Forum on Ventura County's Water Crisis & California's Drought

Jeff Pratt
Ventura County Public Works Agency

September 8, 2022

### Overview

Outlook throughout the County

Differences from County Region to Region (Coastal, Ag, Valleys, etc.)

County Conservation Policies, Mandates/Emergency Orders



### Why Water is an Increasing Concern

- Demands in Ventura County are approaching available supplies
  - In some areas demands exceed supply
- New controls on supplies
  - Increasing environmental regulation
  - Sustainable Groundwater Management Act
  - Drought impacts
- County adaption strategy: Increase supply and decrease demand



### Hydrologic Cycle





#### Cuyama River Watershed Upper Piru Creek Santa Clara River Watershed Ventura River Watershed Middle Banta Clara Rivel Lower Sexte Clare River Calleguas Creek Watershed Malibu Creek Calleguas Creek Watershed Watershed Cuyama River Watershed Malibu Creek Watershed Santa Clara River Watershed Malibu Creek Watershed is managed Ventura River Watershed Miscellaneous Ventura Coastal Subwatersheds Subwatersheds Oxnard Subwatershed\* Sources: Esri Dellarme, NAVTEQ, Tom Fam, Intermap, IPC, USSS, FAO, NPS NR CAN, GeoBase, IGN, Kadaster NL, Ordnande Survey, Esn Japan, METI, Est This area jobbly manager by Calleguas Great

### VC Watersheds

- Major Watersheds
  - Ventura River
  - Santa Clara River
  - Calleguas Creek
  - Cuyama River
  - Malibu Creek
  - Coastal

### Water Supply and Demand S