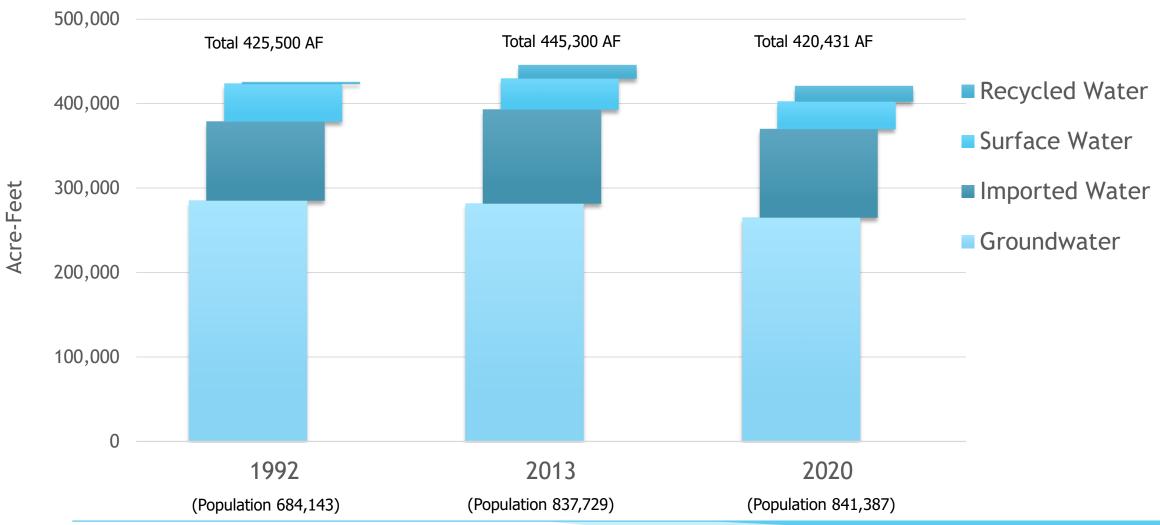

ed Ventura River Watershed Miscellaneous Ventura Coastal Subwatersheds Subwatersheds Oxnard Subwatershed\* Sources: Esri Dellarme, NAVTEQ, Tom Fam, Intermap, IPC, USSS, FAO, NPS NR CAN, GeoBase, IGN, Kadaster NL, Ordnande Survey, Esn Japan, METI, Est This area jobbly manager by Calleguas Great

### VC Watersheds

- Major Watersheds
  - Ventura River
  - Santa Clara River
  - Calleguas Creek
  - Cuyama River
  - Malibu Creek
  - Coastal

### Water Supply and Demand Study 2020

### Countywide Water Demand by Sector





### Water Supply and Demand Study 2020

### **Countywide Water Supplies by Source**





### Water Supply by Watershed

#### **Ventura River Watershed**



#### Santa Clara River Watershed



#### **Calleguas Creek Watershed**





### **Countywide Water Sources Over Time**





### Water Wholesalers



#### CMF104IGBOX4000B CHAPTERS NUCL Washing Comp Count

CHARGES WATER DISTRICT

#### CICTACUARINATIS ACINOV

CHANGE ELIZABETH CHECK COMMUNITY DISJOIN DEFRICE CHANGLISLANDS WITCHEL RANK

AND PARTIES. ONLONUNTECHNICADURO-USBA

OKUDKURITERIKOIRERINON-UEDA

CROURS MACH-Materal Residence

CTRUE MUTUAL TAKEN COMPANY

CTY OF CHARACTER WATER DIVISION

CITY OF FLLMORE - Many Degenment

CTV OF CHARGE Steel College Sendra Marija MiliC

CITY OF FORT HURSBUIL-Taken Diggstower CITY OF SHATE FIGURE

CTY OF THOUSING GIVE - Published

COMPOSE SUPUR WITH COMPANY II

CONTRACTOR OF LLC.

COMMISSION NAMES COMMUNEY MUTUAL SIGNACOMARKY

COMPTON HUNTING MIG REMIND CLUE

COMPORTALISM MAKE

CREET VIEW NOT USE WATER COMPANY

CHRISTIAN COMPANY

in Continue

DIE NORTH NUTURE WINTER COMPANY