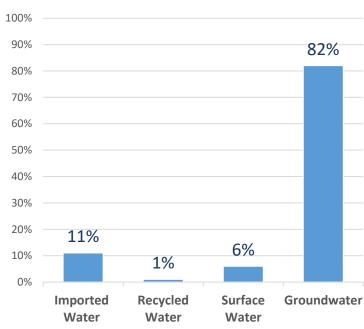

hed Malibu Creek Watershed Santa Clara River Watershed Malibu Creek Watershed is managed Ventura River Watershed Miscellaneous Ventura Coastal Subwatersheds Subwatersheds Oxnard Subwatershed\* Sources: Esri Dellarme, NAVTEQ, Tom Fam, Intermap, IPC, USSS, FAO, NPS NR CAN, GeoBase, IGN, Kadaster NL, Ordnande Survey, Esn Japan, METI, Est This area jobbly manager by Calleguas Great

### VC Watersheds

- Major Watersheds
  - Ventura River
  - Santa Clara River
  - Calleguas Creek
  - Cuyama River
  - Malibu Creek
  - Coastal

### Water Supply and Demand Study 2020

### Countywide Water Demand by Sector





### Water Supply and Demand Study 2020

### **Countywide Water Supplies by Source**





### Water Supply by Watershed

#### **Ventura River Watershed**



#### Santa Clara River Watershed



#### **Calleguas Creek Watershed**





### **Countywide Water Sources Over Time**





### Water Wholesalers



#### CMF104IGBOX4000B CHAPTERS NUCL Washing Comp Count

CHARGES WATER DISTRICT

#### CICTACUARINATIS ACINOV

CHANGE ELIZABETH CHECK COMMUNITY DISJOIN DEFRICE CHANGLISLANDS WITCHEL RANK

AND PARTIES. ONLONUNTECHNICADURO-USBA

OKUDKURITERIKOIRERINON-UEDA

CROURS MACH-Materal Residence

CTRUE MUTUAL TAKEN COMPANY

CTY OF CHARACTER WATER DIVISION

CITY OF FLLMORE - Many Degenment

CTV OF CHARGE Steel College Sendra Marija MiliC

CITY OF FORT HURSBUIL-Taken Diggstower CITY OF SHATE FIGURE

CTY OF THOUSING GIVE - Published

COMPOSE SUPUR WITH COMPANY II

CONTRACTOR OF LLC.

COMMISSION NAMES COMMUNEY MUTUAL SIGNACOMARKY

COMPTON HUNTING MIG REMIND CLUE

COMPORTALISM MAKE

CREET VIEW