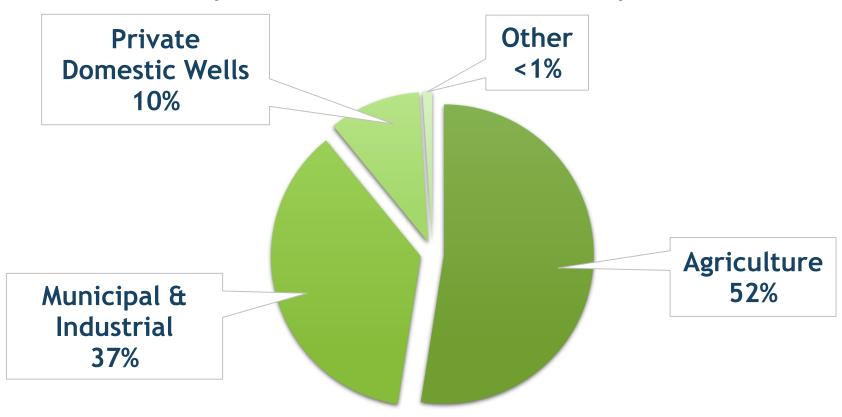

anta Clara River Watershed Ventura River Watershed Middle Banta Clara Rivel Lower Sexte Clare River Calleguas Creek Watershed Malibu Creek Calleguas Creek Watershed Watershed Cuyama River Watershed Malibu Creek Watershed Santa Clara River Watershed Malibu Creek Watershed is managed Ventura River Watershed Miscellaneous Ventura Coastal Subwatersheds Subwatersheds Oxnard Subwatershed\* Sources: Esri Dellarme, NAVTEQ, Tom Fam, Intermap, IPC, USSS, FAO, NPS NR CAN, GeoBase, IGN, Kadaster NL, Ordnande Survey, Esn Japan, METI, Est This area jobbly manager by Calleguas Great

### VC Watersheds

- Major Watersheds
  - Ventura River
  - Santa Clara River
  - Calleguas Creek
  - Cuyama River
  - Malibu Creek
  - Coastal

### Water Supply and Demand Study 2020

### Countywide Water Demand by Sector





### Water Supply and Demand Study 2020

### **Countywide Water Supplies by Source**





### Water Supply by Watershed

#### **Ventura River Watershed**



#### Santa Clara River Watershed



#### **Calleguas Creek Watershed**





### **Countywide Water Sources Over Time**





### Water Wholesalers



#### CMF104IGBOX4000B CHAPTERS NUCL Washing Comp Count

CHARGES WATER DISTRICT

#### CICTACUARINATIS ACINOV

CHANGE ELIZABETH CHECK COMMUNITY DISJOIN DEFRICE CHANGLISLANDS WITCHEL RANK

AND PARTIES. ONLONUNTECHNICADURO-USBA

OKUDKURITERIKOIRERINON-UEDA

CROURS MACH-Materal Residence

CTRUE MUTUAL TAKEN COMPANY

CTY OF CHARACTER WATER DIVISION

CITY OF FLLMORE - Many Degenment

CTV OF CHARGE Steel College Sendra Marija MiliC

CITY OF FORT HURSBUIL-Taken Diggstower CITY OF SHATE FIGURE

C