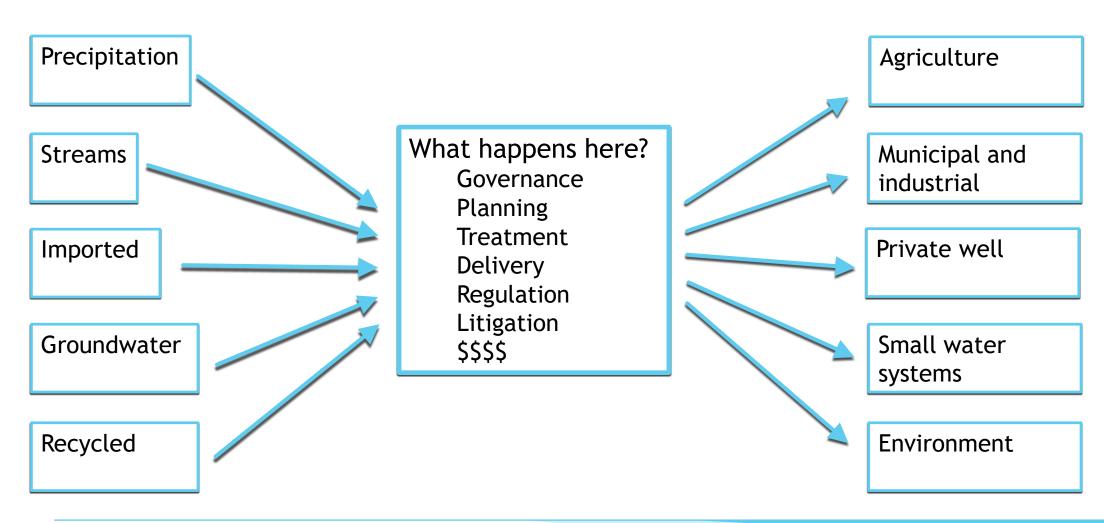

Clarks

🗽 Vilena Si Sine Sal Amointe MARKO WALKSTONIC INC (No.

WINDS CHOICE CADE MUNICIPAL TIME CHARGE COMMINCION THE

SOME NUTURE VISITE CONTINUE

## Water Purveyors



# Groundwater Sustainability Agencies

| Groundwater<br>Sustainability Agency | Supervisor District |
|--------------------------------------|---------------------|
| Cuyama                               | District 1          |
| Carpinteria                          | District 1          |
| Upper Ventura River                  | District 1          |
| Fillmore and Piru                    | District 3          |
| Mound                                | Districts 1 and 5   |
| Arroyo Santa Rosa                    | District 2          |
| Fox Canyon                           | All Districts       |



# Supply

# Demand







# Questions?

September 8, 2022