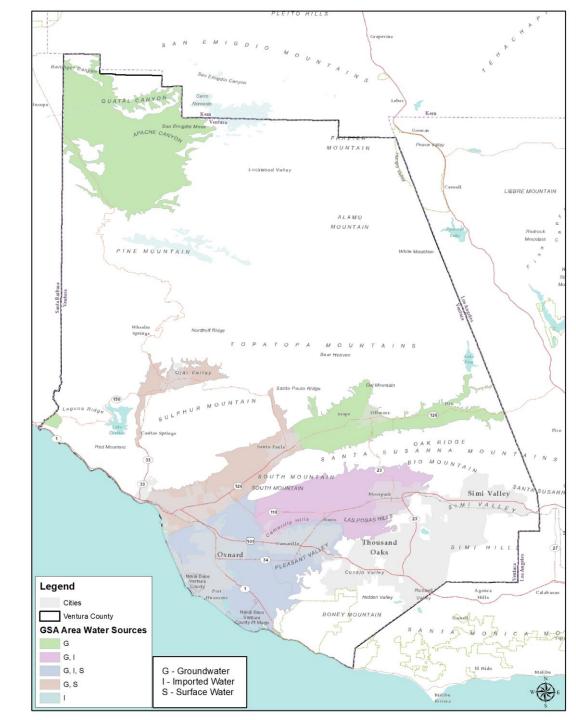

# Groundwater Sustainability Agencies

| Groundwater<br>Sustainability Agency | Supervisor District |
|--------------------------------------|---------------------|
| Cuyama                               | District 1          |
| Carpinteria                          | District 1          |
| Upper Ventura River                  | District 1          |
| Fillmore and Piru                    | District 3          |
| Mound                                | Districts 1 and 5   |
| Arroyo Santa Rosa                    | District 2          |
| Fox Canyon                           | All Districts       |