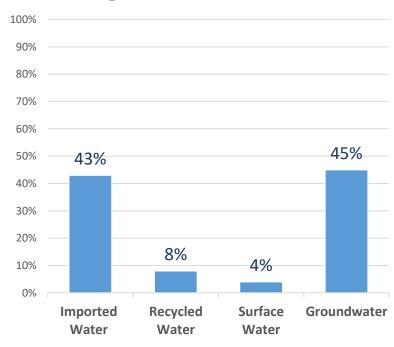

River Watershed Malibu Creek Watershed is managed Ventura River Watershed Miscellaneous Ventura Coastal Subwatersheds Subwatersheds Oxnard Subwatershed\* Sources: Esri Dellarme, NAVTEQ, Tom Fam, Intermap, IPC, USSS, FAO, NPS NR CAN, GeoBase, IGN, Kadaster NL, Ordnande Survey, Esn Japan, METI, Est This area jobbly manager by Calleguas Great

### VC Watersheds

- Major Watersheds
  - Ventura River
  - Santa Clara River
  - Calleguas Creek
  - Cuyama River
  - Malibu Creek
  - Coastal

### Water Supply and Demand Study 2020

### Countywide Water Demand by Sector





### Water Supply and Demand Study 2020

### **Countywide Water Supplies by Source**





### Water Supply by Watershed

#### **Ventura River Watershed**



#### Santa Clara River Watershed



#### **Calleguas Creek Watershed**





### **Countywide Water Sources Over Time**





### Water Wholesalers



#### CMF104IGBOX4000B CHAPTERS NUCL Washing Comp Count

CHARGES WATER DISTRICT

#### CICTACUARINATIS ACINOV

CHANGE ELIZABETH CHECK COMMUNITY DISJOIN DEFRICE CHANGLISLANDS WITCHEL RANK

AND PARTIES. ONLONUNTECHNICADURO-USBA

OKUDKURITERIKOIRERINON-UEDA

CROURS MACH-Materal Residence

CTRUE MUTUAL TAKEN COMPANY

CTY OF CHARACTER WATER DIVISION

CITY OF FLLMORE - Many Degenment

CTV OF CHARGE Steel College Sendra Marija MiliC

CITY OF FORT HURSBUIL-Taken Diggstower CITY OF SHATE FIGURE

CTY OF THOUSING GIVE - Published

COMPOSE SUPUR WITH COMPANY II

CONTRACTOR OF LLC.

COMMISSION NAMES COMMUNEY MUTUAL SIGNACOMARKY

COMPTON HUNTING MIG REMIND CLUE

COMPORTALISM MAKE

CREET VIEW NOT USE WATER COMPANY

CHRISTIAN COMPA