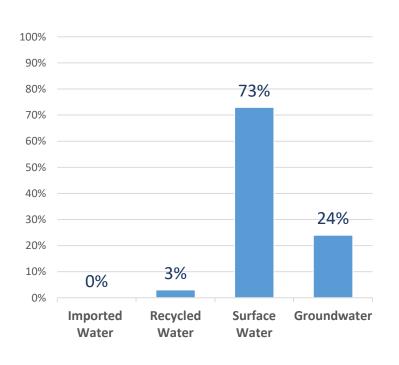

ershed Watershed Cuyama River Watershed Malibu Creek Watershed Santa Clara River Watershed Malibu Creek Watershed is managed Ventura River Watershed Miscellaneous Ventura Coastal Subwatersheds Subwatersheds Oxnard Subwatershed\* Sources: Esri Dellarme, NAVTEQ, Tom Fam, Intermap, IPC, USSS, FAO, NPS NR CAN, GeoBase, IGN, Kadaster NL, Ordnande Survey, Esn Japan, METI, Est This area jobbly manager by Calleguas Great

### VC Watersheds

- Major Watersheds
  - Ventura River
  - Santa Clara River
  - Calleguas Creek
  - Cuyama River
  - Malibu Creek
  - Coastal

### Water Supply and Demand Study 2020

### Countywide Water Demand by Sector





### Water Supply and Demand Study 2020

### **Countywide Water Supplies by Source**





### Water Supply by Watershed

#### **Ventura River Watershed**



#### Santa Clara River Watershed



#### **Calleguas Creek Watershed**





### **Countywide Water Sources Over Time**





### Water Wholesalers



#### CMF104IGBOX4000B CHAPTERS NUCL Washing Comp Count

CHARGES WATER DISTRICT

#### CICTACUARINATIS ACINOV

CHANGE ELIZABETH CHECK COMMUNITY DISJOIN DEFRICE CHANGLISLANDS WITCHEL RANK

AND PARTIES. ONLONUNTECHNICADURO-USBA

OKUDKURITERIKOIRERINON-UEDA

CROURS MACH-Materal Residence

CTRUE MUTUAL TAKEN COMPANY

CTY OF CHARACTER WATER DIVISION

CITY OF FLLMORE - Many Degenment

CTV OF CHARGE Steel College Sendra Marija MiliC

CITY OF FORT HURSBUIL-Taken Diggstower CITY OF SHATE FIGURE

CTY OF THOUSING GIVE - Published

COMPOSE SUPUR WITH COMPANY II

CONTRACTOR OF LLC.

COMMISSION NAMES COMMUNEY MUTUAL SIGNACOMARKY

COMPTON HUNTING MIG REMIND