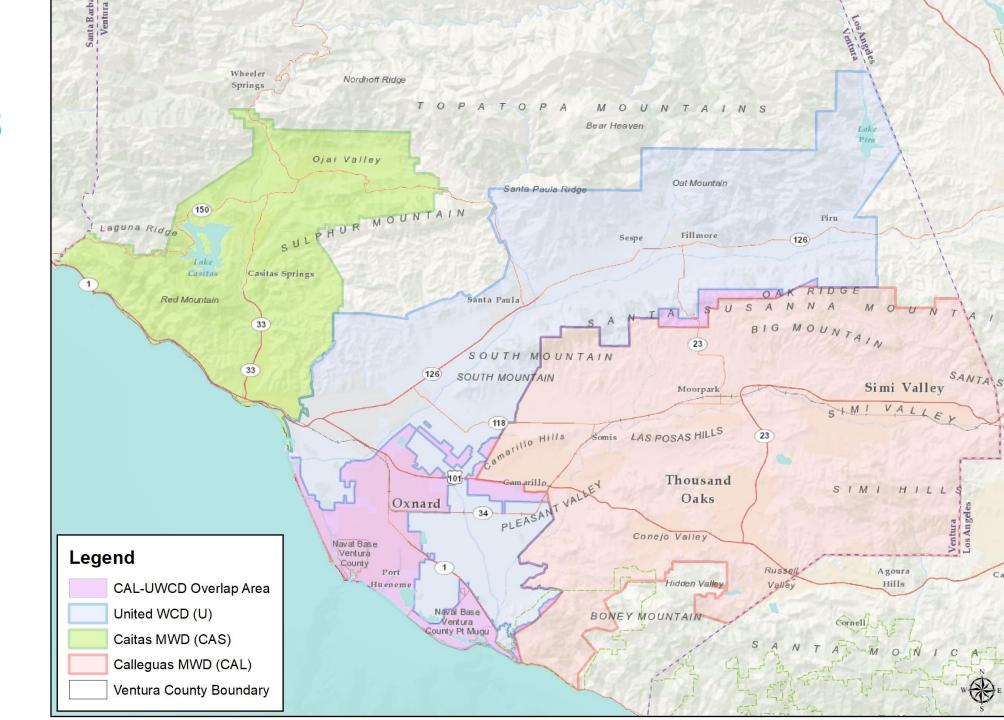

Miscellaneous Ventura Coastal Subwatersheds Subwatersheds Oxnard Subwatershed\* Sources: Esri Dellarme, NAVTEQ, Tom Fam, Intermap, IPC, USSS, FAO, NPS NR CAN, GeoBase, IGN, Kadaster NL, Ordnande Survey, Esn Japan, METI, Est This area jobbly manager by Calleguas Great

### VC Watersheds

- Major Watersheds
  - Ventura River
  - Santa Clara River
  - Calleguas Creek
  - Cuyama River
  - Malibu Creek
  - Coastal

### Water Supply and Demand Study 2020

### Countywide Water Demand by Sector





### Water Supply and Demand Study 2020

### **Countywide Water Supplies by Source**





### Water Supply by Watershed

#### **Ventura River Watershed**



#### Santa Clara River Watershed



#### **Calleguas Creek Watershed**





### **Countywide Water Sources Over Time**





### Water Wholesalers



#### CMF104IGBOX4000B CHAPTERS NUCL Washing Comp Count

CHARGES WATER DISTRICT

#### CICTACUARINATIS ACINOV

CHANGE ELIZABETH CHECK COMMUNITY DISJOIN DEFRICE CHANGLISLANDS WITCHEL RANK

AND PARTIES. ONLONUNTECHNICADURO-USBA

OKUDKURITERIKOIRERINON-UEDA

CROURS MACH-Materal Residence

CTRUE MUTUAL TAKEN COMPANY

CTY OF CHARACTER WATER DIVISION

CITY OF FLLMORE - Many Degenment

CTV OF CHARGE Steel College Sendra Marija MiliC

CITY OF FORT HURSBUIL-Taken Diggstower CITY OF SHATE FIGURE

CTY OF THOUSING GIVE - Published

COMPOSE SUPUR WITH COMPANY II

CONTRACTOR OF LLC.

COMMISSION NAMES COMMUNEY MUTUAL SIGNACOMARKY

COMPTON HUNTING MIG REMIND CLUE

COMPORTALISM MAKE

CREET VIEW NOT USE WATER COMPANY

CHRISTIAN COMPANY

in Continue

DIE NORTH NUTURE WINTER COMPANY

DENTS IN NOVO NUTURE TRAT